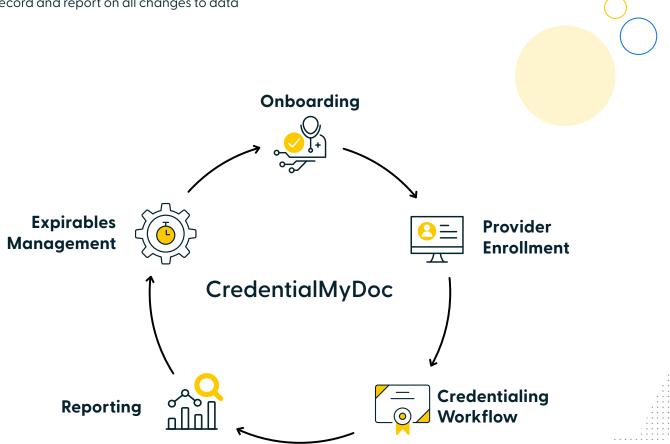

Amazingly simple to use, CredentialMyDoc™ walks you step-by-step through the credentialing, and enrollment process. With CredentialMyDoc you can run your practice more efficiently and increase revenue and productivity.

# Credential MyDoc Highlights