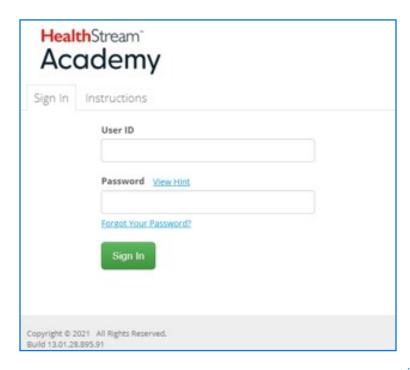

### **Accessing your Account**

Navigate to the HealthStream login page:

https://www.healthstream.com/hlc/hstmacademy

b. Your first password is welcome1

Note – the first time you log in to your account, you will be prompted to reset your password. Please store this in a secure location.