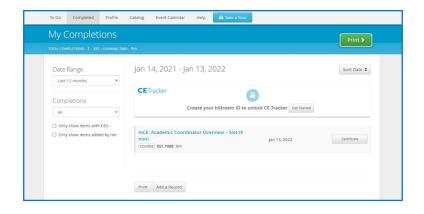

#### **COMPLETED**

Your Completed tab will house your transcript information for all courses and related items you have completed in your account. Your certificates of completion will be in this page for access in the future. Once you complete a course, you can access and take it again from this tab.

You may see a prompt on this page to create your hStream ID; please ignore this, as it is not necessary at this time.