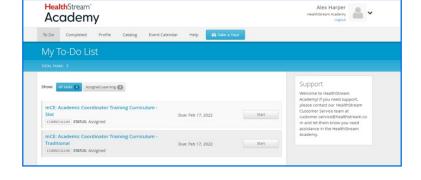

## Navigating your account

😝 Take a Tour

The **Take a Tour** link is intended to familiarize you with the layout of your new HealthStream Academy account.

Once you click the icon, it will give you a high-level summary and overview of the page you are on.

Below is a breakdown of the most important tabs that you will see when navigating through HealthStream Academy:

#### TO DO

The To Do tab will allow you to see a list of your productspecific assigned learning and any courses that you elect to enroll in. Assigned learning will appear first, with elective learning displaying underneath.